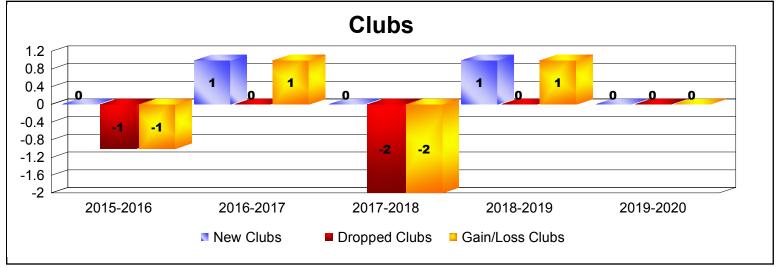

District 33 K

As of December 2019 Cumulative

| Year      | New<br>Clubs | Dropped<br>Clubs | Gain/<br>Loss<br>Clubs | New<br>Members | Charter<br>Members | Reinstate<br>Members | Transfer<br>Members | Total<br>Member<br>Added | Total<br>Members<br>Dropped | Gain/<br>Loss<br>Members |
|-----------|--------------|------------------|------------------------|----------------|--------------------|----------------------|---------------------|--------------------------|-----------------------------|--------------------------|
| 2015-2016 | 0            | -1               | -1                     | 151            | 0                  | 5                    | 8                   | 164                      | -223                        | -59                      |
| 2016-2017 | 1            | 0                | 1                      | 196            | 22                 | 11                   | 12                  | 241                      | -185                        | 56                       |
| 2017-2018 | 0            | -2               | -2                     | 185            | 2                  | 15                   | 11                  | 213                      | -254                        | -41                      |
| 2018-2019 | 1            | 0                | 1                      | 144            | 23                 | 6                    | 8                   | 181                      | -305                        | -124                     |
| 2019-2020 | 0            | 0                | 0                      | 91             | 3                  | 4                    | 9                   | 107                      | -79                         | 28                       |
| Average   | 0            | -1               | 0                      | 153            | 10                 | 8                    | 10                  | 181                      | -209                        | -28                      |