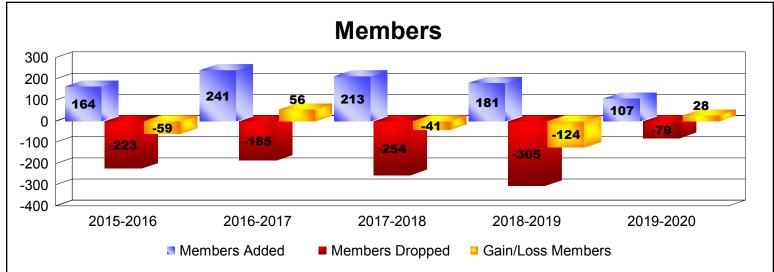

District 33 K

As of December 2019 Cumulative

| Year      | New<br>Clubs | Dropped<br>Clubs | Gain/<br>Loss<br>Clubs | New<br>Members | Charter<br>Members | Reinstate<br>Members | Transfer<br>Members | Total<br>Member<br>Added | Total<br>Members<br>Dropped | Gain/<br>Loss<br>Members |
|-----------|--------------|------------------|------------------------|----------------|--------------------|----------------------|---------------------|--------------------------|-----------------------------|--------------------------|
| 2015-2016 | 0            | -1               | -1                     | 151            | 0                  | 5                    | 8                   | 164                      | -223                        | -59                      |
| 2016-2017 | 1            | 0                | 1                      | 196            | 22                 | 11                   | 12                  | 241                      | -185                        | 56                       |
| 2017-2018 | 0            | -2               | -2                     | 185            | 2                  | 15                   | 11                  | 213                      | -254                        | -41                      |
| 2018-2019 | 1            | 0                | 1                      | 144            | 23                 | 6                    | 8                   | 181                      | -305                        | -124                     |
| 2019-2020 | 0            | 0                | 0                      | 91             | 3                  | 4                    | 9                   | 107                      | -79                         | 28                       |
| Average   | 0            | -1               | 0                      | 153            | 10                 | 8                    | 10                  | 181                      | -209                        | -28                      |